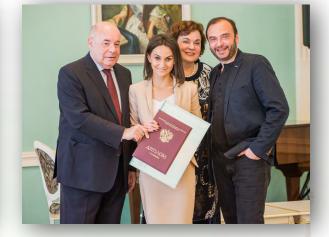

Dean of the faculty, professor E.V. Khalipova and D.N. Chernyshenko, Board Chairman of Gazprom-Media holding, Deputy Prime Minister of Russia since 2020.