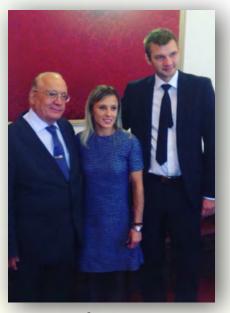

## ELENA ZAMOLODCHIKOVA, GRADUATE, POST-GRADUATE STUDENT, TWO-TIME OLYMPIC CHAMPION

#### Studying at the faculty has opened up new opportunities

for me in my professional activities, I successfully apply my knowledge in the work of the Gymnastics Federation and in the activities of the Sambo-70 sports school. Knowledge of strategic management, sports management and marketing, as well as sports psychology helped to optimize a number of processes in the Federation and in sports schools.

After completing my master's degree, being a coach, I decided to ender a post-graduate program in order to deepen my knowledge and write a paper that will help young professionals like me to effectively build the management process in a sports organization.

My studies have given me new friends, like-minded people, and future colleagues. I would like to emphasize the rich cultural life of the faculty, the warm and friendly atmosphere.

The management of the faculty, our Dean, Professor E. V. Khalipova and the Academic Advisor of the faculty, professor M. E. Shvydkoy have always supported and directed our student initiatives and projects, which have now become important social projects not only for the faculty, but for the entire MSU.