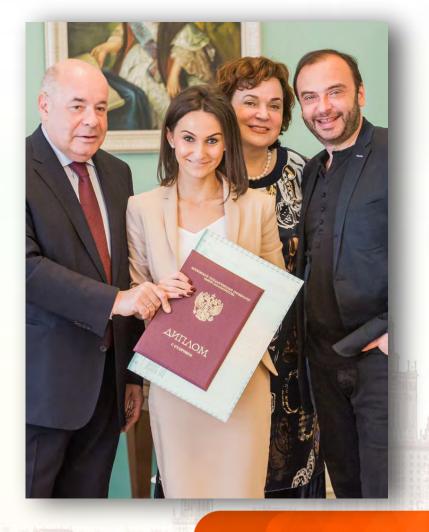

Dean of the faculty, professor E.V. Khalipova and D.N. Chernyshenko, Board Chairman of Gazprom-Media holding, Deputy Prime Minister of Russia since 2020.

# Joint educational project with Gazprom-Media holding

The project is implemented with the support of the KIT group of companies, NTV TV channel and other companies of the holding and with the direct participation of top managers of Gazprom-Media holding in the educational process. The program includes a specialized course of lectures and practices aimed at training and developing qualified personnel in the film and television industry.